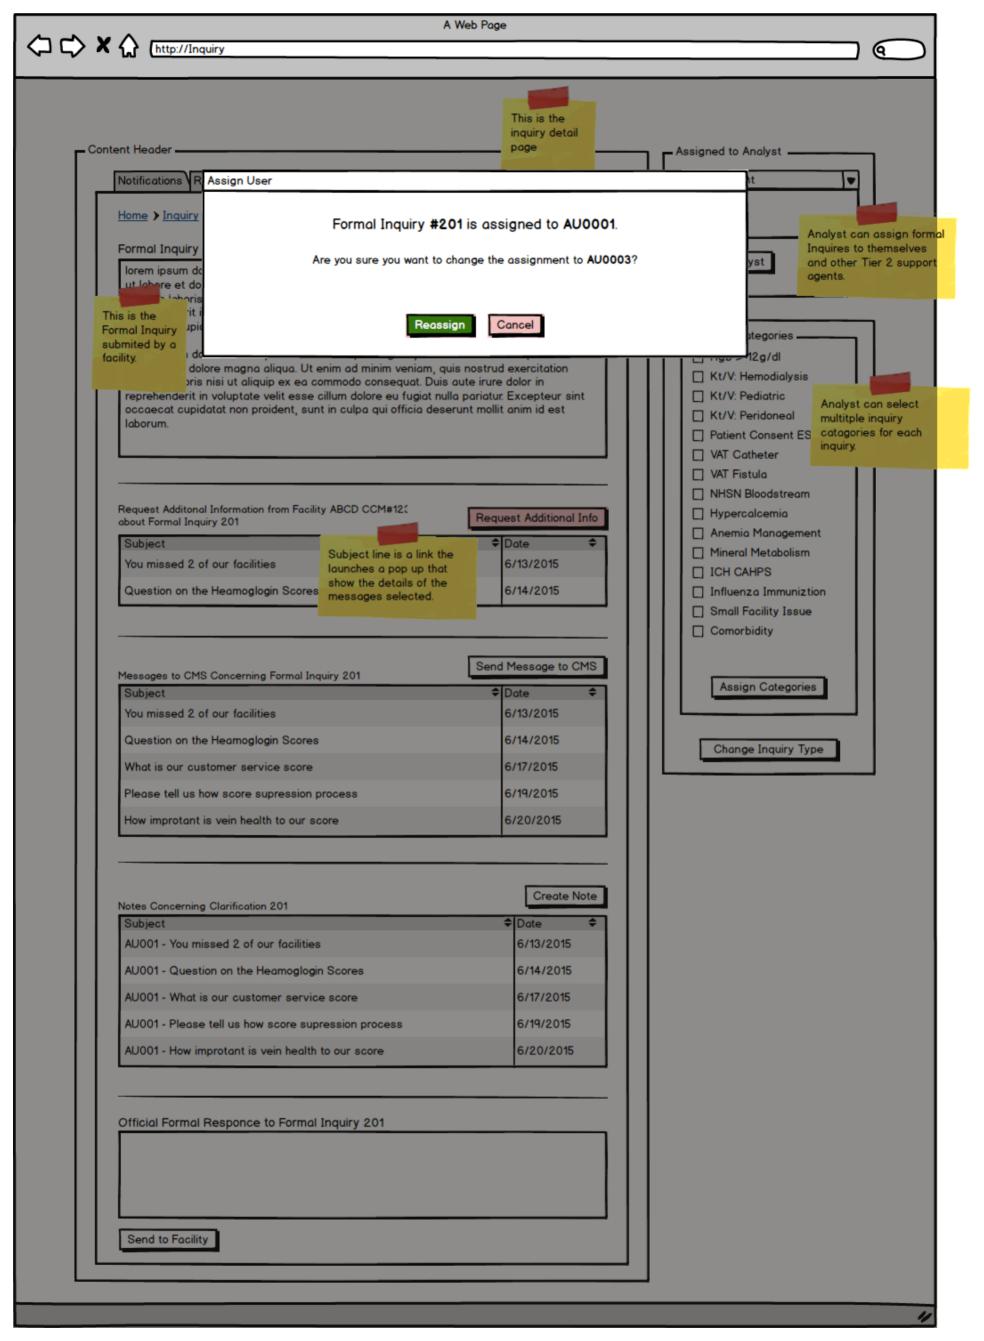

|  |
| Through:          | / / |        |  |  |  |  |  |
|                   |     |        |  |  |  |  |  |
| Inquiry Type:     |     | ₩      |  |  |  |  |  |
|                   |     |        |  |  |  |  |  |
| Status:           |     | T=1    |  |  |  |  |  |
| Status.           |     | ا ت    |  |  |  |  |  |
| Assigned          |     | — I    |  |  |  |  |  |
| Analyst:          |     | ▼      |  |  |  |  |  |
| -                 |     |        |  |  |  |  |  |
| Assigned          |     | T. I   |  |  |  |  |  |
| Approver:         |     | اند    |  |  |  |  |  |
| CMS               |     |        |  |  |  |  |  |
| Requested         |     | ▼      |  |  |  |  |  |
| Action            |     | ا ب    |  |  |  |  |  |
|                   |     |        |  |  |  |  |  |