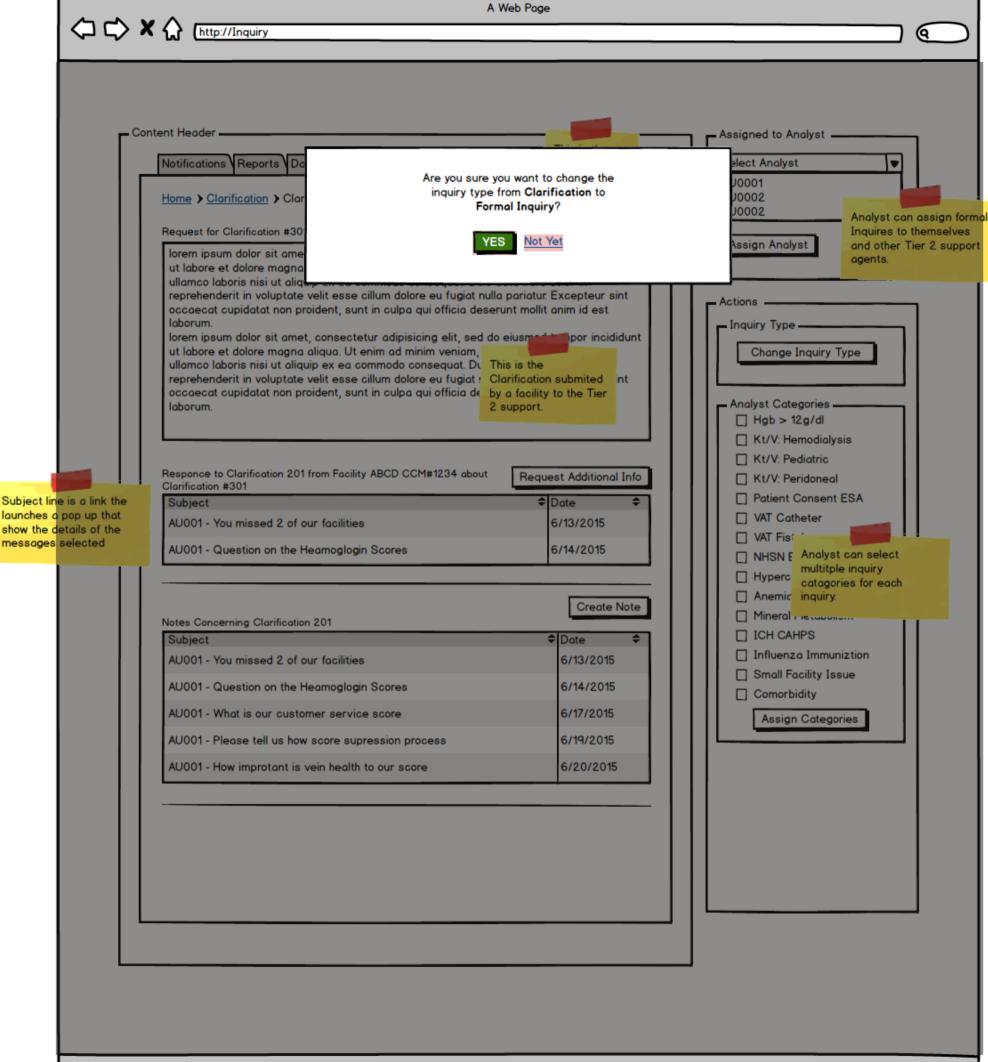

|  |  |  |  |  |
| Through:          | / / |        |  |  |  |  |  |
|                   |     |        |  |  |  |  |  |
| Inquiry Type:     |     | ₩      |  |  |  |  |  |
|                   |     |        |  |  |  |  |  |
| Status:           |     | T=1    |  |  |  |  |  |
| Status.           |     | ا ت    |  |  |  |  |  |
| Assigned          |     | — I    |  |  |  |  |  |
| Analyst:          |     | ▼      |  |  |  |  |  |
| -                 |     |        |  |  |  |  |  |
| Assigned          |     | T. I   |  |  |  |  |  |
| Approver:         |     | اند    |  |  |  |  |  |
| CMS               |     |        |  |  |  |  |  |
| Requested         |     | ▼      |  |  |  |  |  |
| Action            |     | ا ب    |  |  |  |  |  |
|                   |     |        |  |  |  |  |  |