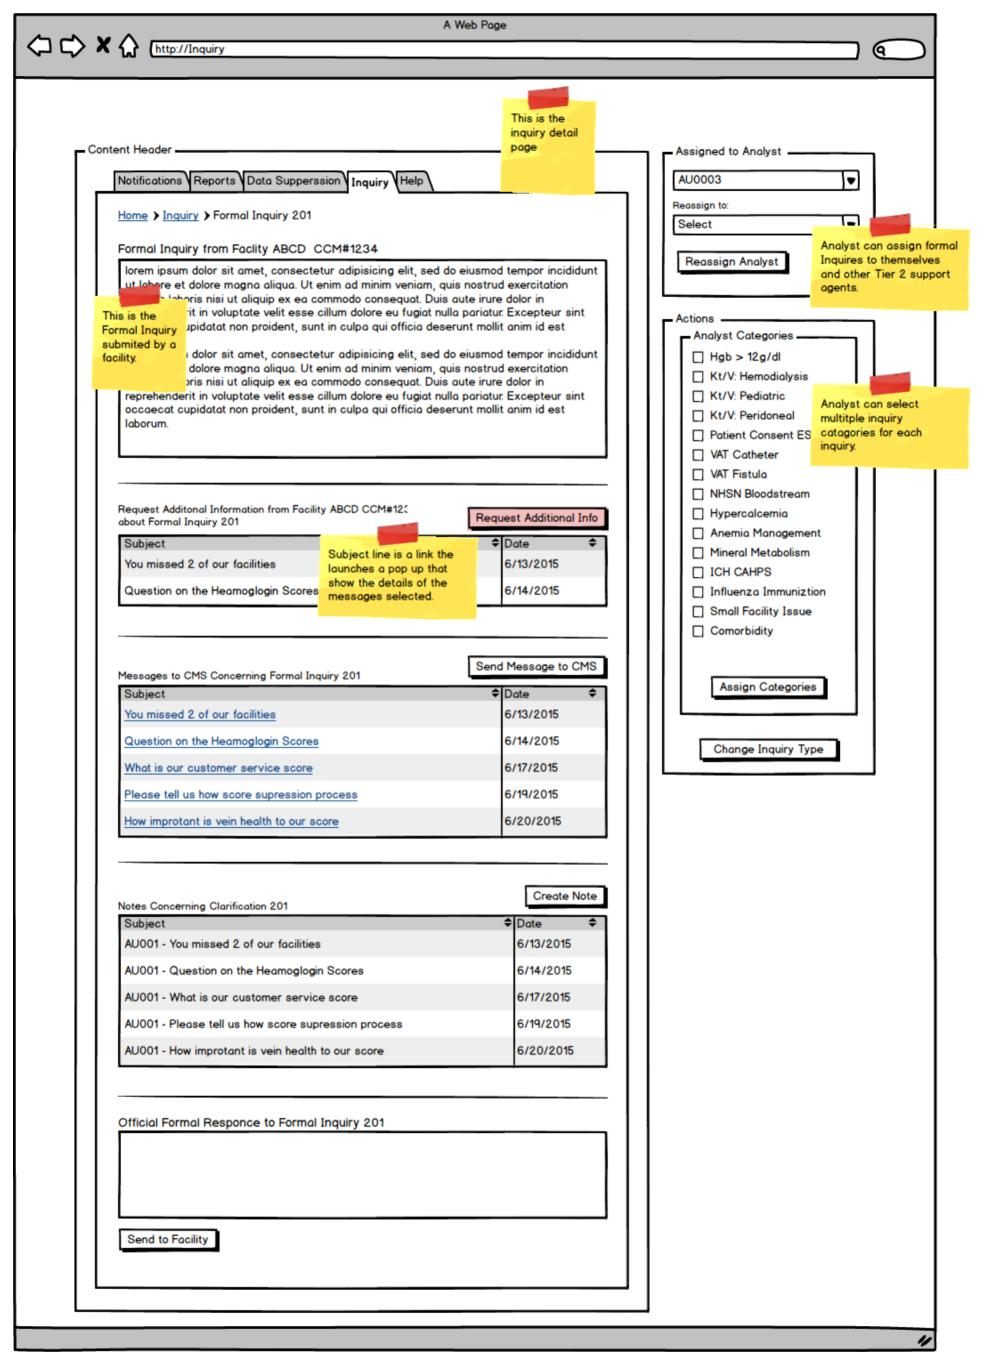

## Home > Inquery

| Inuquiry ID ▼ | Date<br>Submitted | Inquiry<br>Type | Status                                             | Assigned<br>Analyst | Assigned<br>Approver | CMS Requested<br>Action |
|---------------|-------------------|-----------------|----------------------------------------------------|---------------------|----------------------|-------------------------|
| 00001         | 05/01/2013        | Clarification   | Closed - Response Sent                             | AU001               | -                    |                         |
| 00002         | 05/01/2013        | Formal Inquiry  | Closed<br>Requested additional info from facility. | AU001               | -                    | -                       |
| 00003         | 05/01/2013        | Formal Inquiry  | Closed - In Progress - CMS                         | AU001               | -                    |                         |
| 00004         | 05/01/2013        | Formal Inquiry  | Closed - additional info.<br>Not provided          | AU001               | -                    | -                       |
| 00005         | 05/01/2013        | Formal Inquiry  | Closed - In Progress - CMS                         | AU001               |                      | -                       |
| 00006         | 05/01/2013        | Formal Inquiry  | Closed - Closed - Response Sent                    | AU001               | -                    | -                       |
| 00007         | 05/01/2013        | Clarification   | Closed - In Progress - Analytical                  | AU001               |                      | -                       |
| 80000         | 05/01/2013        | Formal Inquiry  | Closed - In Progress - Analytical                  | AU001               | -                    | -                       |
| 00009         | 05/01/2013        | Clarification   | Open - New                                         |                     |                      |                         |
| 00010         | 05/01/2013        | Clarification   | Closed - New                                       | AU001               | -                    | -                       |
|               |                   |                 |                                                    |                     |                      |                         |
|               |                   |                 |                                                    |                     |                      |                         |

| Filters ——        |     |        |  |  |  |  |  |
|-------------------|-----|--------|--|--|--|--|--|
| Reset All Filters |     |        |  |  |  |  |  |
|                   |     |        |  |  |  |  |  |
| Inquiry ID:       |     | $\neg$ |  |  |  |  |  |
|                   |     |        |  |  |  |  |  |
| Date Submitted    |     |        |  |  |  |  |  |
|                   |     |        |  |  |  |  |  |
| From:             | / / |        |  |  |  |  |  |
|                   |     |        |  |  |  |  |  |
| Through:          | / / |        |  |  |  |  |  |
|                   |     |        |  |  |  |  |  |
| Inquiry Type:     |     | ₩      |  |  |  |  |  |
|                   |     |        |  |  |  |  |  |
| Status:           |     | T=1    |  |  |  |  |  |
| Status.           |     | ا ت    |  |  |  |  |  |
| Assigned          |     | — I    |  |  |  |  |  |
| Analyst:          |     | ▼      |  |  |  |  |  |
| -                 |     |        |  |  |  |  |  |
| Assigned          |     | T. I   |  |  |  |  |  |
| Approver:         |     | اند    |  |  |  |  |  |
| CMS               |     |        |  |  |  |  |  |
| Requested         |     | ▼      |  |  |  |  |  |
| Action            |     | ا ب    |  |  |  |  |  |
|                   |     |        |  |  |  |  |  |