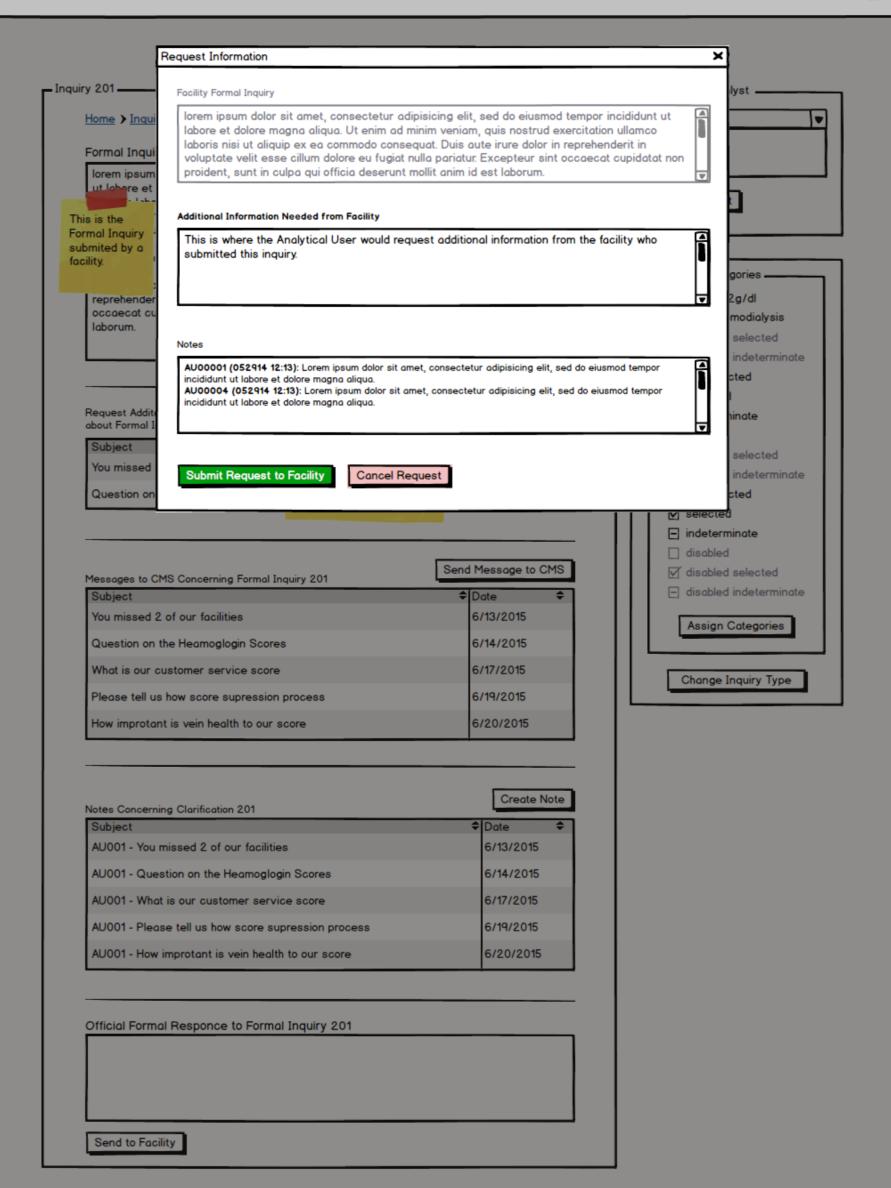

Through:          | / / |        |  |  |  |  |  |
|                   |     |        |  |  |  |  |  |
| Inquiry Type:     |     | ₩      |  |  |  |  |  |
|                   |     |        |  |  |  |  |  |
| Status:           |     | T=1    |  |  |  |  |  |
| Status.           |     | ا ت    |  |  |  |  |  |
| Assigned          |     | — I    |  |  |  |  |  |
| Analyst:          |     | ▼      |  |  |  |  |  |
| -                 |     |        |  |  |  |  |  |
| Assigned          |     | T. I   |  |  |  |  |  |
| Approver:         |     | اند    |  |  |  |  |  |
| CMS               |     |        |  |  |  |  |  |
| Requested         |     | ▼      |  |  |  |  |  |
| Action            |     | ا ب    |  |  |  |  |  |
|                   |     |        |  |  |  |  |  |