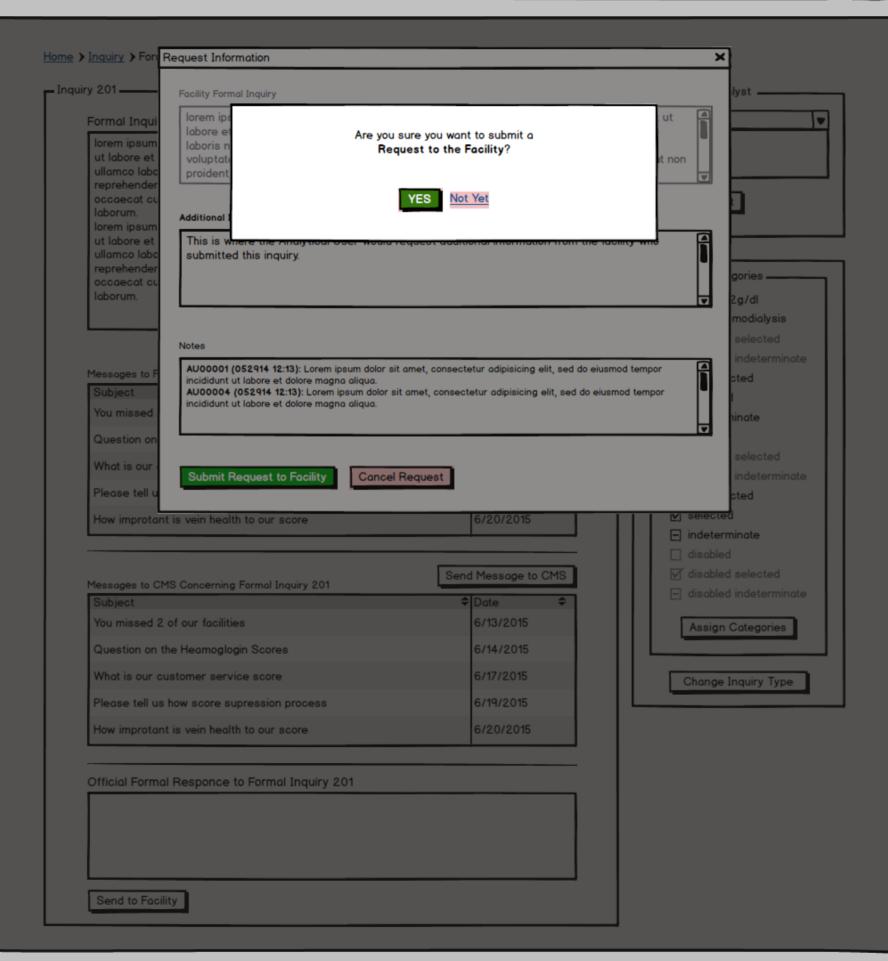

ough:          | / / |        |  |  |  |  |  |
|                   |     |        |  |  |  |  |  |
| Inquiry Type:     |     | ₩      |  |  |  |  |  |
|                   |     |        |  |  |  |  |  |
| Status:           |     | T=1    |  |  |  |  |  |
| Status.           |     | ا ت    |  |  |  |  |  |
| Assigned          |     | — I    |  |  |  |  |  |
| Analyst:          |     | ▼      |  |  |  |  |  |
| -                 |     |        |  |  |  |  |  |
| Assigned          |     | T. I   |  |  |  |  |  |
| Approver:         |     | اند    |  |  |  |  |  |
| CMS               |     |        |  |  |  |  |  |
| Requested         |     | ▼      |  |  |  |  |  |
| Action            |     | ا ب    |  |  |  |  |  |
|                   |     |        |  |  |  |  |  |