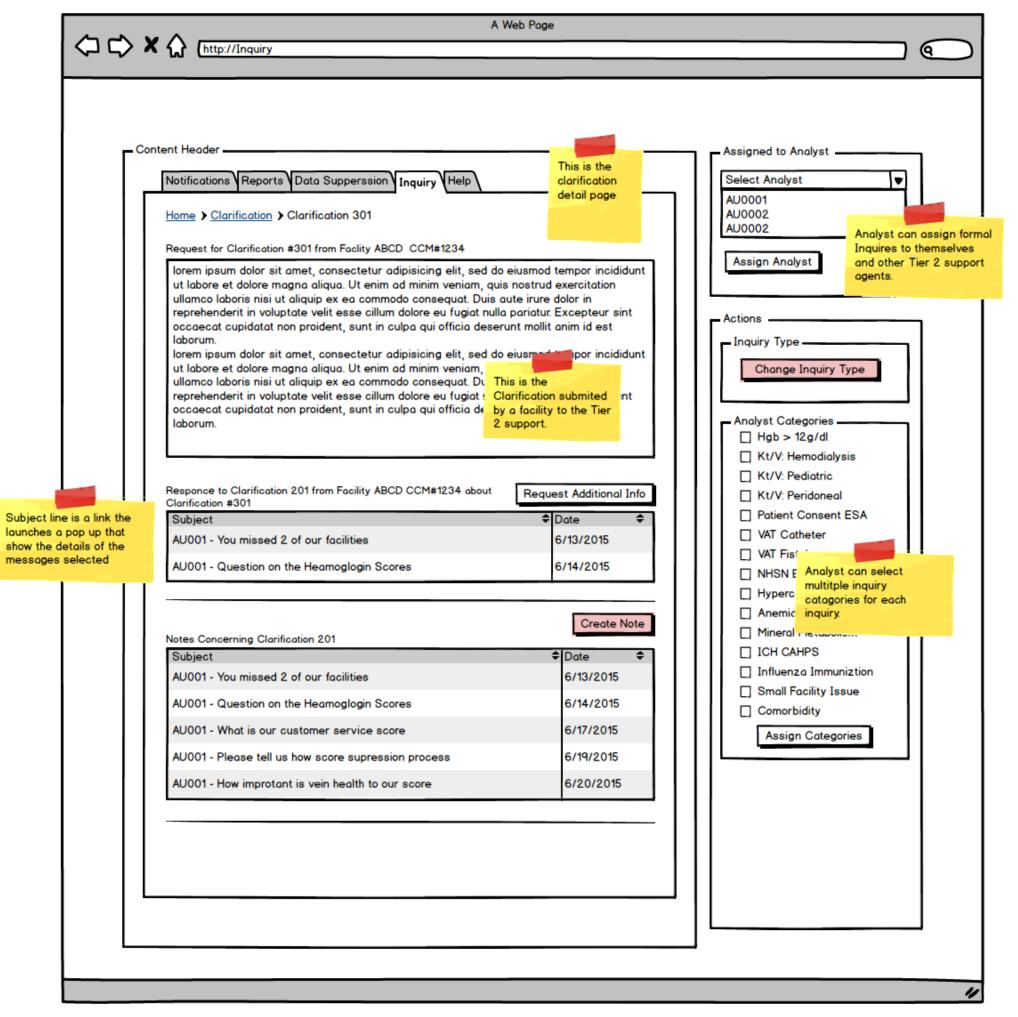

|  |  |  |  |  |
| Through:          | / / |        |  |  |  |  |  |
|                   |     |        |  |  |  |  |  |
| Inquiry Type:     |     | ₩      |  |  |  |  |  |
|                   |     |        |  |  |  |  |  |
| Status:           |     | T=1    |  |  |  |  |  |
| Status.           |     | ا ت    |  |  |  |  |  |
| Assigned          |     | — I    |  |  |  |  |  |
| Analyst:          |     | ▼      |  |  |  |  |  |
| -                 |     |        |  |  |  |  |  |
| Assigned          |     | T. I   |  |  |  |  |  |
| Approver:         |     | اند    |  |  |  |  |  |
| CMS               |     |        |  |  |  |  |  |
| Requested         |     | ▼      |  |  |  |  |  |
| Action            |     | ا ب    |  |  |  |  |  |
|                   |     |        |  |  |  |  |  |