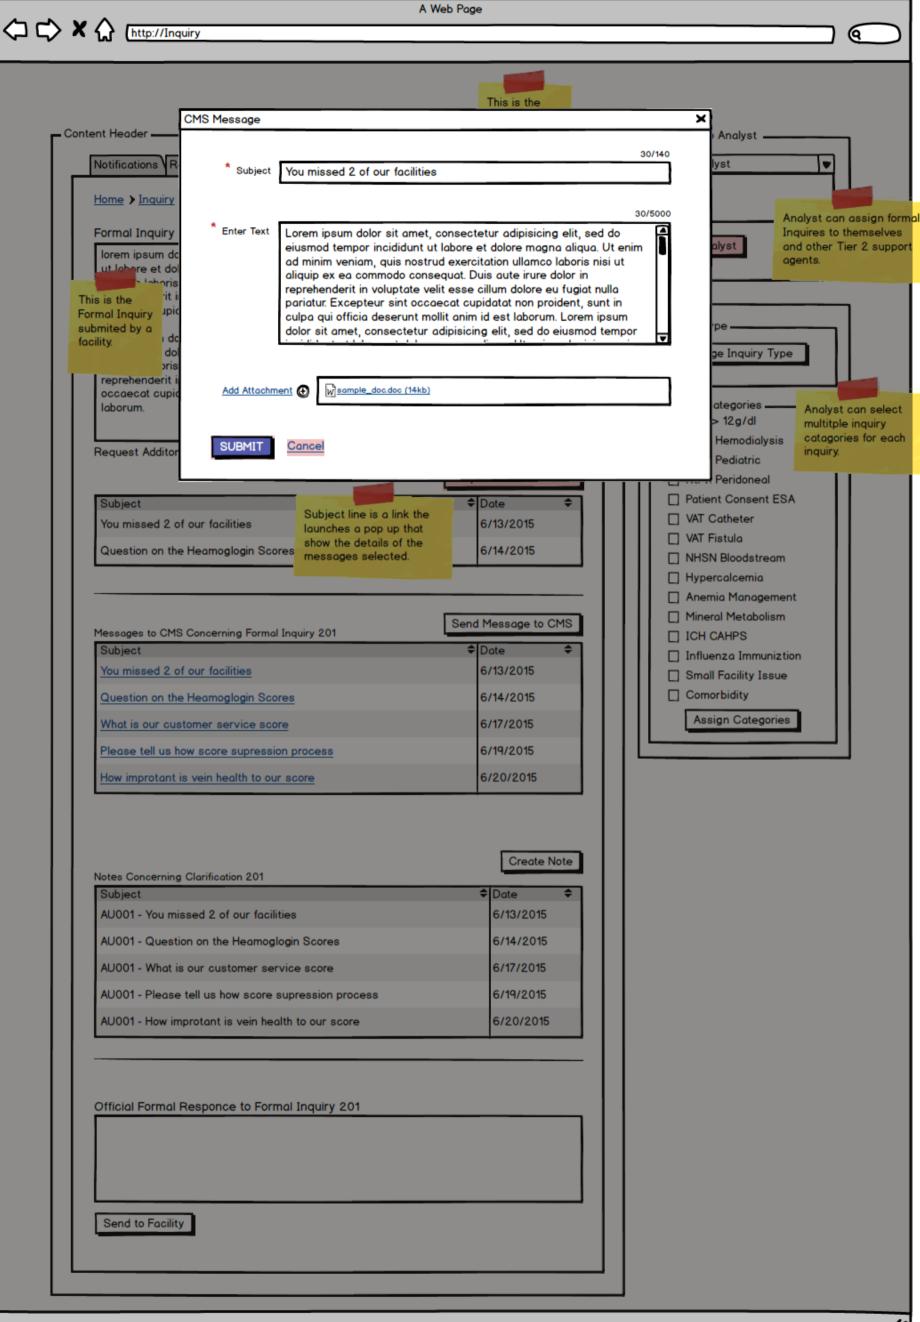

|  |  |  |
| Through:          | / / |        |  |  |  |  |  |
|                   |     |        |  |  |  |  |  |
| Inquiry Type:     |     | ₩      |  |  |  |  |  |
|                   |     |        |  |  |  |  |  |
| Status:           |     | T=1    |  |  |  |  |  |
| Status.           |     | ا ت    |  |  |  |  |  |
| Assigned          |     | — I    |  |  |  |  |  |
| Analyst:          |     | ▼      |  |  |  |  |  |
| -                 |     |        |  |  |  |  |  |
| Assigned          |     | T. I   |  |  |  |  |  |
| Approver:         |     | اند    |  |  |  |  |  |
| CMS               |     |        |  |  |  |  |  |
| Requested         |     | ▼      |  |  |  |  |  |
| Action            |     | ا ب    |  |  |  |  |  |
|                   |     |        |  |  |  |  |  |