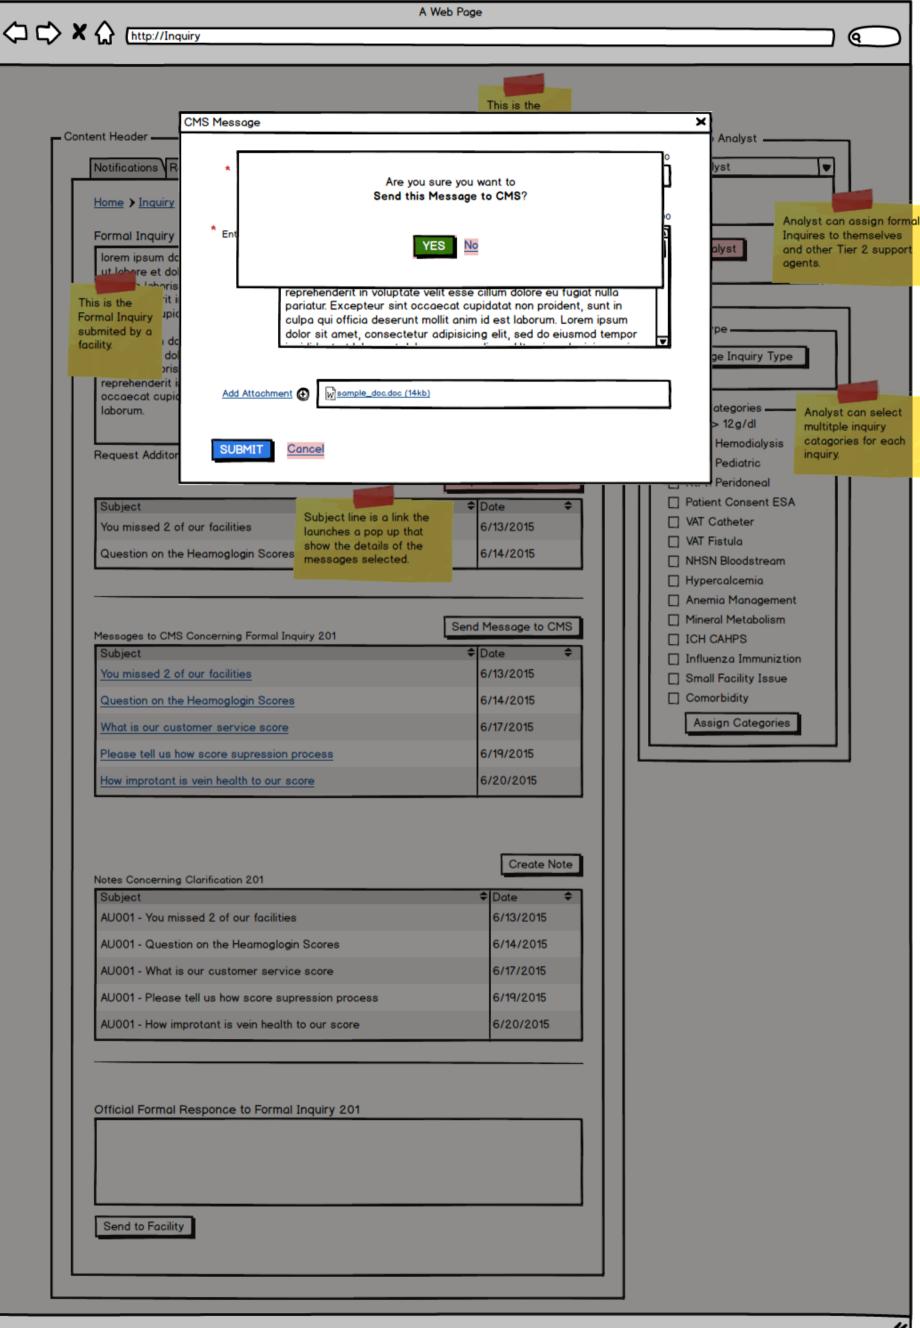

|  |  |  |
| Through:          | / / |        |  |  |  |  |  |
|                   |     |        |  |  |  |  |  |
| Inquiry Type:     |     | ₩      |  |  |  |  |  |
|                   |     |        |  |  |  |  |  |
| Status:           |     | T=1    |  |  |  |  |  |
| Status.           |     | ا ت    |  |  |  |  |  |
| Assigned          |     | — I    |  |  |  |  |  |
| Analyst:          |     | ▼      |  |  |  |  |  |
| -                 |     |        |  |  |  |  |  |
| Assigned          |     | T. I   |  |  |  |  |  |
| Approver:         |     | اند    |  |  |  |  |  |
| CMS               |     |        |  |  |  |  |  |
| Requested         |     | ▼      |  |  |  |  |  |
| Action            |     | ا ب    |  |  |  |  |  |
|                   |     |        |  |  |  |  |  |