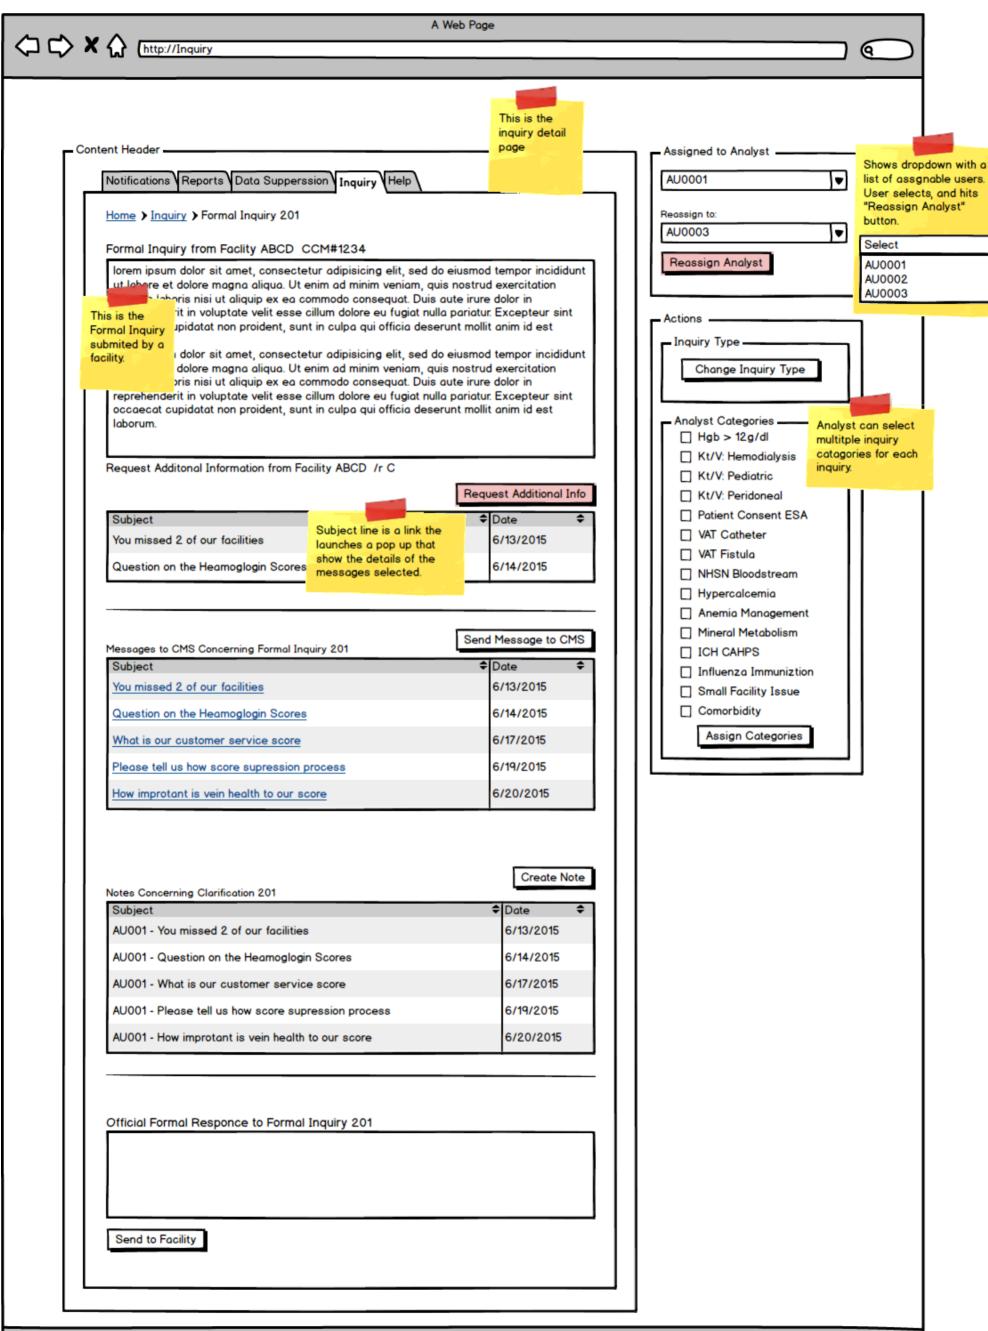

|  |  |
| Through:          | / / |        |  |  |  |  |  |
|                   |     |        |  |  |  |  |  |
| Inquiry Type:     |     | ₩      |  |  |  |  |  |
|                   |     |        |  |  |  |  |  |
| Status:           |     | T=1    |  |  |  |  |  |
| Status.           |     | ا ت    |  |  |  |  |  |
| Assigned          |     | — I    |  |  |  |  |  |
| Analyst:          |     | ▼      |  |  |  |  |  |
| -                 |     |        |  |  |  |  |  |
| Assigned          |     | T. I   |  |  |  |  |  |
| Approver:         |     | اند    |  |  |  |  |  |
| CMS               |     |        |  |  |  |  |  |
| Requested         |     | ▼      |  |  |  |  |  |
| Action            |     | ا ب    |  |  |  |  |  |
|                   |     |        |  |  |  |  |  |