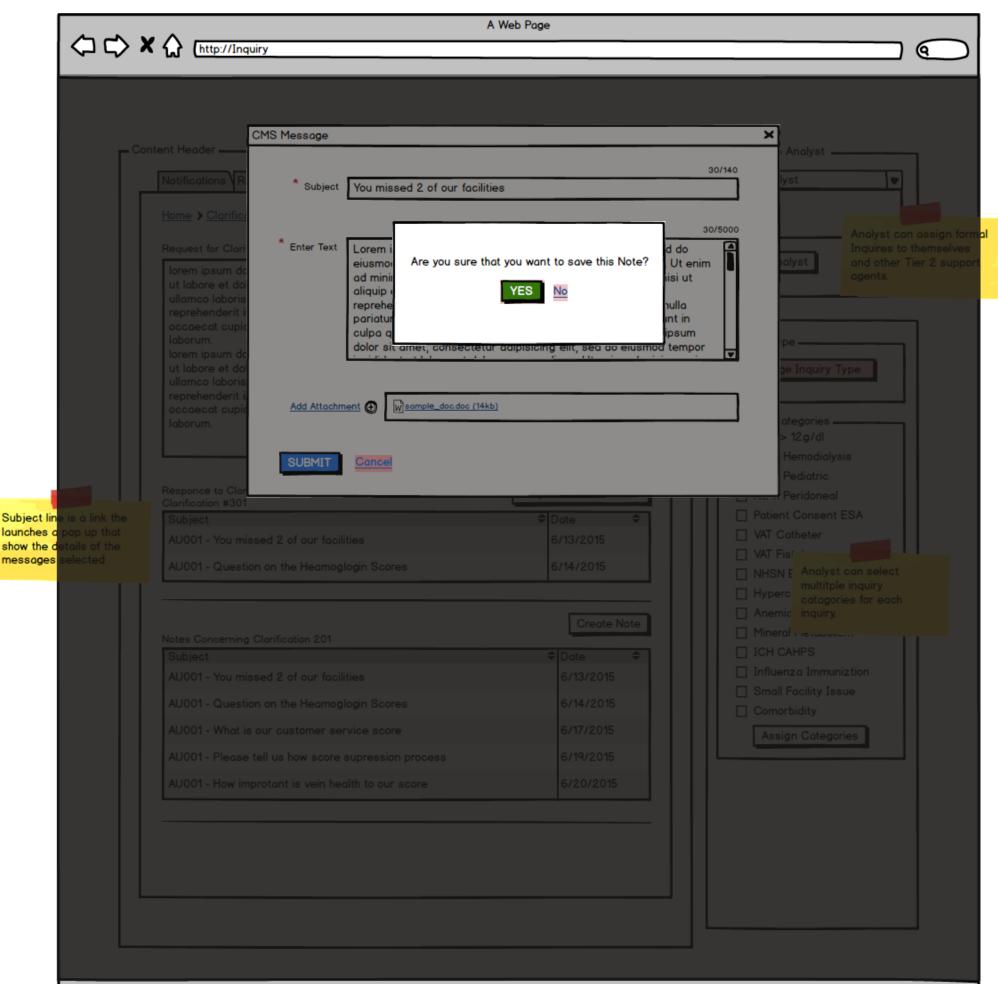

gh:          | / / |        |  |  |  |  |  |
|                   |     |        |  |  |  |  |  |
| Inquiry Type:     |     | ₩      |  |  |  |  |  |
|                   |     |        |  |  |  |  |  |
| Status:           |     | T=1    |  |  |  |  |  |
| Status.           |     | ا ت    |  |  |  |  |  |
| Assigned          |     | — I    |  |  |  |  |  |
| Analyst:          |     | ▼      |  |  |  |  |  |
| -                 |     |        |  |  |  |  |  |
| Assigned          |     | T. I   |  |  |  |  |  |
| Approver:         |     | اند    |  |  |  |  |  |
| CMS               |     |        |  |  |  |  |  |
| Requested         |     | ▼      |  |  |  |  |  |
| Action            |     | ا ب    |  |  |  |  |  |
|                   |     |        |  |  |  |  |  |