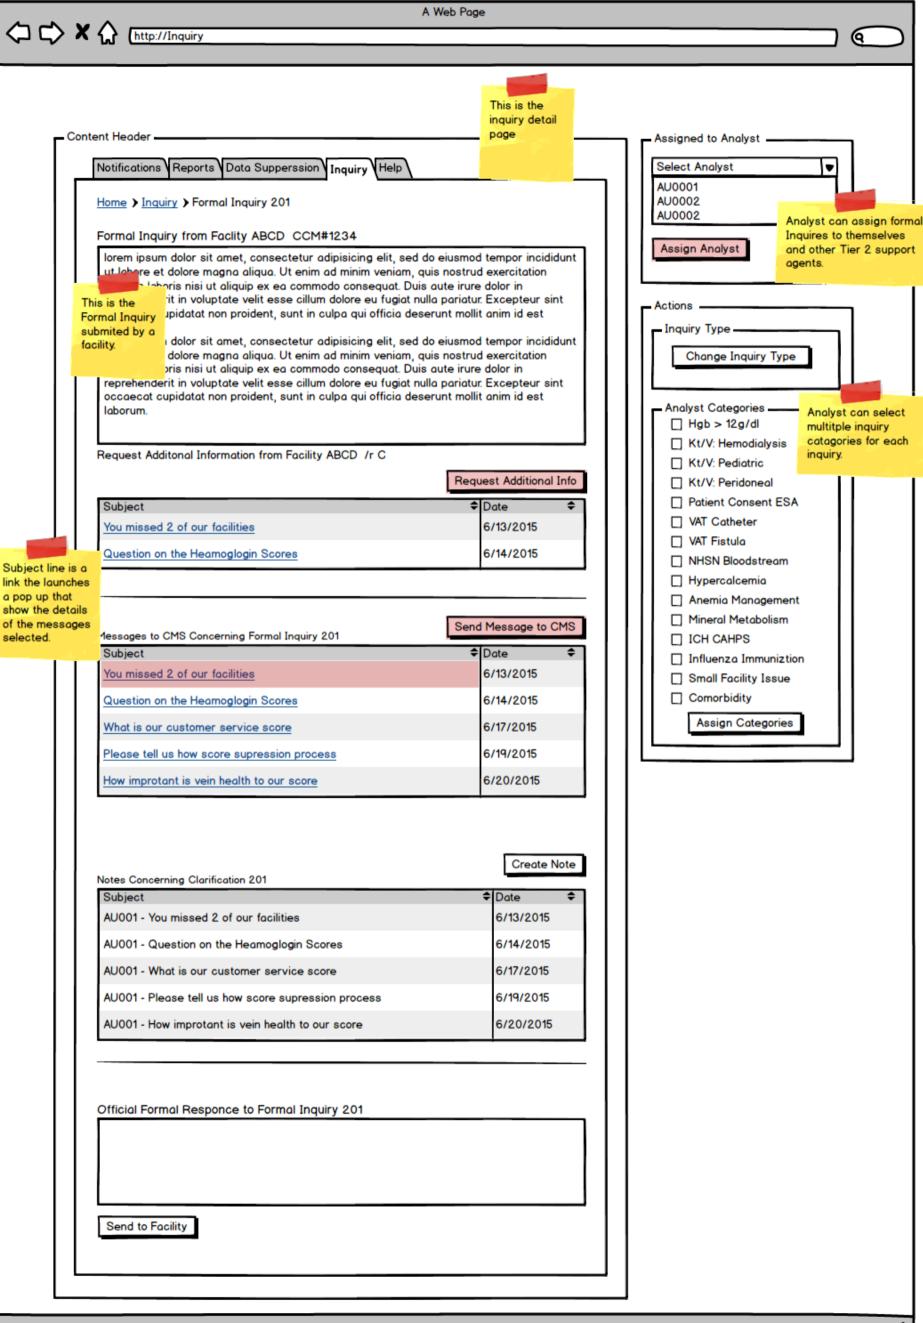

|  |  |  |  |
| Through:          | / / |        |  |  |  |  |  |
|                   |     |        |  |  |  |  |  |
| Inquiry Type:     |     | ₩      |  |  |  |  |  |
|                   |     |        |  |  |  |  |  |
| Status:           |     | T=1    |  |  |  |  |  |
| Status.           |     | ا ت    |  |  |  |  |  |
| Assigned          |     | — I    |  |  |  |  |  |
| Analyst:          |     | ▼      |  |  |  |  |  |
| -                 |     |        |  |  |  |  |  |
| Assigned          |     | T. I   |  |  |  |  |  |
| Approver:         |     | اند    |  |  |  |  |  |
| CMS               |     |        |  |  |  |  |  |
| Requested         |     | ▼      |  |  |  |  |  |
| Action            |     | ا ب    |  |  |  |  |  |
|                   |     |        |  |  |  |  |  |