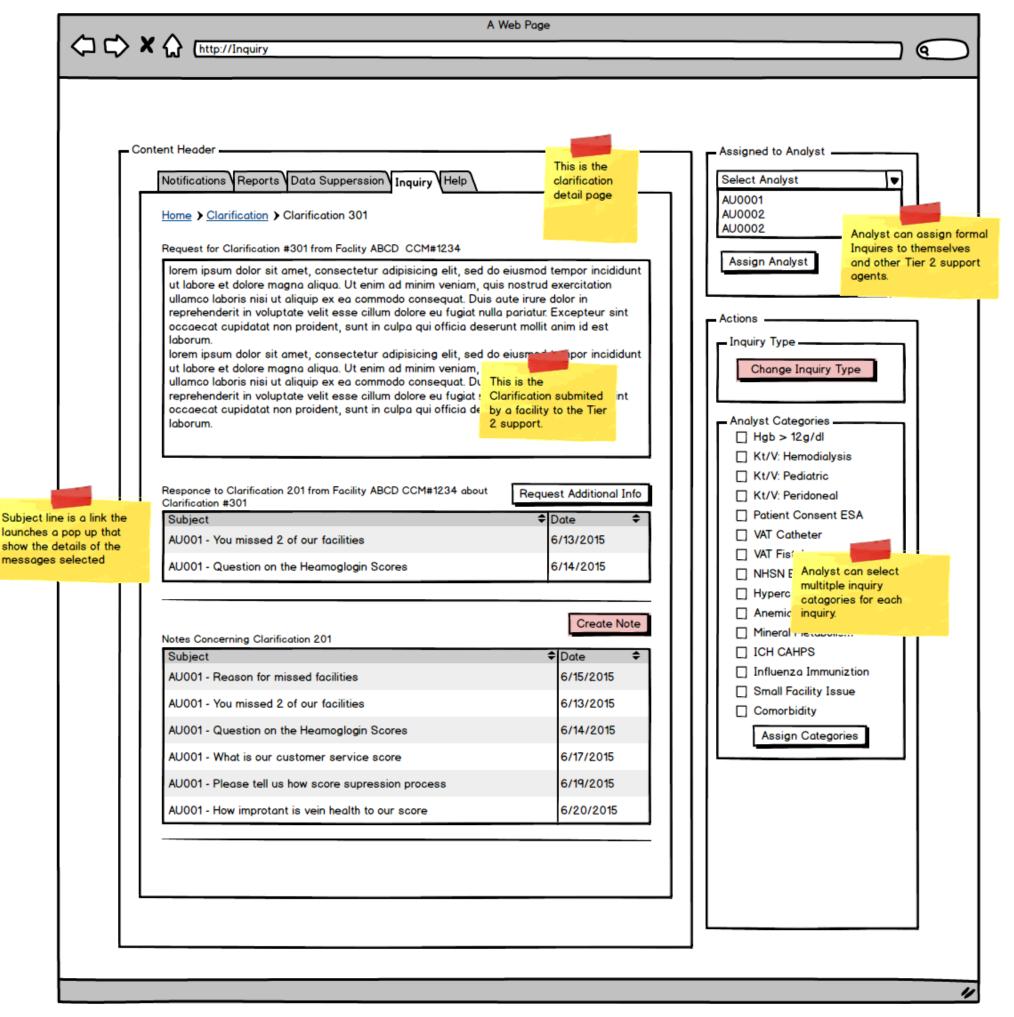

| / / |        |  |  |  |  |  |
|                   |     |        |  |  |  |  |  |
| Inquiry Type:     |     | ₩      |  |  |  |  |  |
|                   |     |        |  |  |  |  |  |
| Status:           |     | T=1    |  |  |  |  |  |
| Status.           |     | ا ت    |  |  |  |  |  |
| Assigned          |     | — I    |  |  |  |  |  |
| Analyst:          |     | ▼      |  |  |  |  |  |
| -                 |     |        |  |  |  |  |  |
| Assigned          |     | T. I   |  |  |  |  |  |
| Approver:         |     | اند    |  |  |  |  |  |
| CMS               |     |        |  |  |  |  |  |
| Requested         |     | ▼      |  |  |  |  |  |
| Action            |     | ا ب    |  |  |  |  |  |
|                   |     |        |  |  |  |  |  |